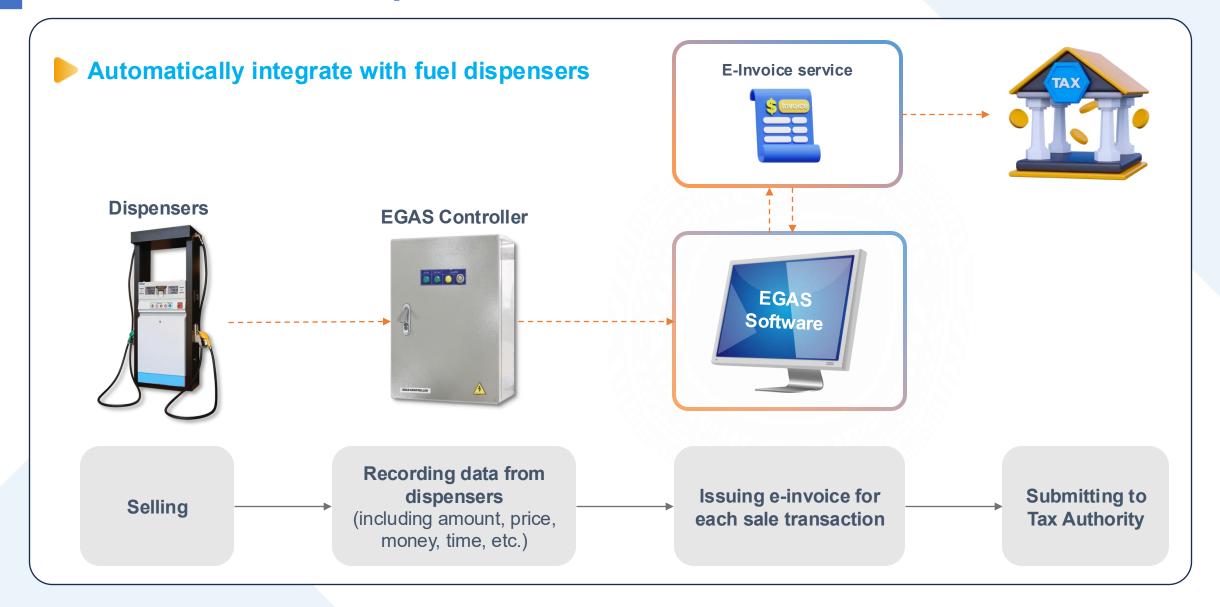

# **Automatic Fuel Integration**

Visually monitoring selling activities at fuel pump via SCADA screen

- Real-time record data on fuel type, amount, revenue,... after each filling session.
- Fast shift handover, in just 10 second.
- Adjust price and remotely apply new price to each fuel pump with just one click.
- Automatically issue e-invoices after each transaction

# E-Invoice issuance per transaction