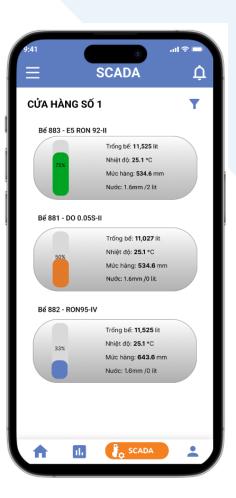

# **Automatic Tank Gauging system**

Visually monitoring underground tanks via SCADA screen

### **MEASURE**

- Fuel level (±0,762mm)
- Water level (±0,762mm)
- Temperature (±0,2°C)
- Density (optional)

### **CACULATE**

- Fuel volume (liters, liters 15)
- Water volume
- Barem of fuel tank

### **WARN**

- Overflow
- Water mix
- Empty