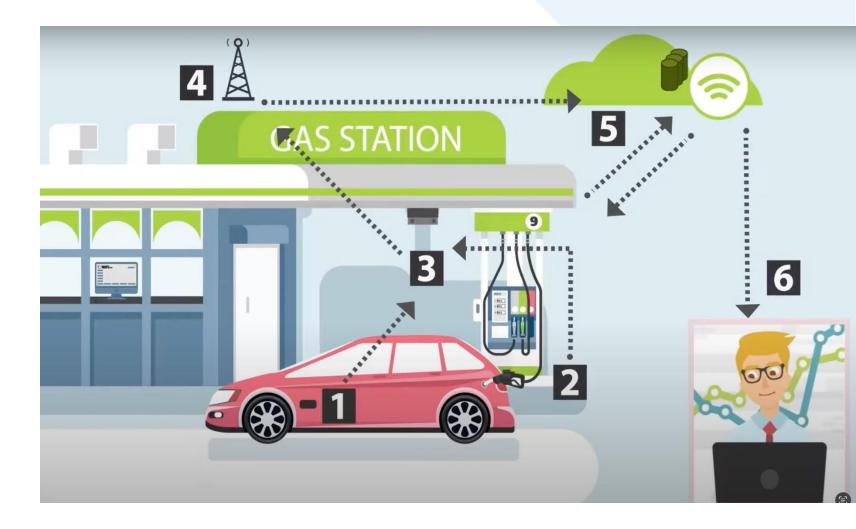

### Consumers:

Vehicles equipped with an e-tag contain identification info: license plate, fuel type, payment details, etc.

### **Fuel stations:**

An RFID reader is installed at the fuel dispenser area to identify the vehicle, fuel type, and payment method.

## EGAS system:

- Receives information about the vehicle, fuel pump, and payment method.
- Reconciles purchase, payment, receipt, invoice,..

With RFID technology,
paying for fuel is faster and
more convenient than ever!

# Payment process using RFID solution