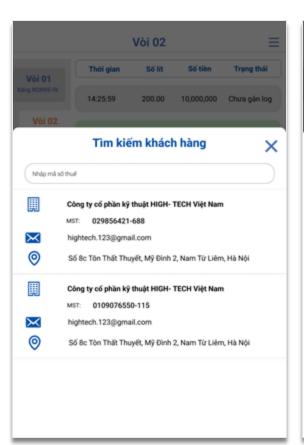

# **EGAS Station là gì?**

EGAS Station là ứng dụng phục vụ công tác bán hàng dành cho nhân viên trạm xăng.

- Thanh toán QR code động
  - Tạo mã QR động gắn với từng lần bán trên cột bơm.
  - Khách hàng chuyển khoản không cần nhập số tiền, tránh nhầm lẫn sai sót.