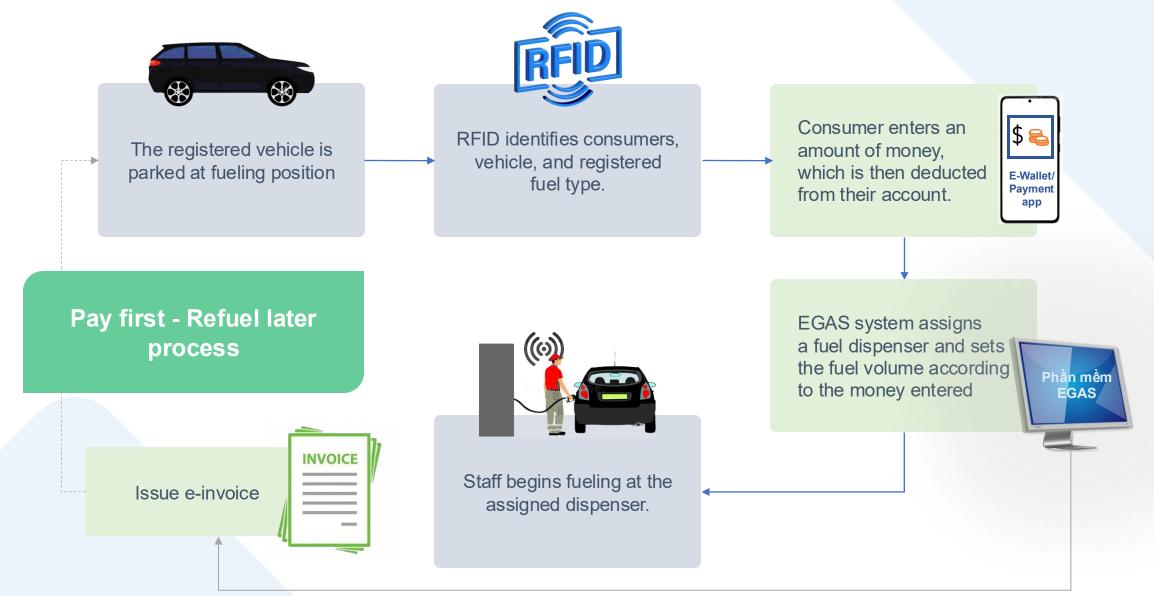

4.2. Automatic payment with RFID

# **Automatic payment with RFID**



# Radio-Frequency Identification

technology that uses radio waves to identify and track tags attached to objects.



# **Automatic payment with RFID**



### Consumers:

Vehicles equipped with an e-tag contain identification info: license plate, fuel type, payment details, etc.



### **Fuel stations:**

An RFID reader is installed at the fuel dispenser area to identify the vehicle, fuel type, and payment method.



## EGAS system:

- Receives information about the vehicle, fuel pump, and payment method.
- Reconciles purchase, payment, receipt, invoice,..





With RFID technology,
paying for fuel is faster and
more convenient than ever!

# Payment process using RFID solution



# Payment process using RFID solution



# 5 Mobile Apps









For business owners and station managers For contract customers

## **PIACOM**

# 5.1. EGAS Office app

## **Business intelligence App**

For business owners and station managers



# **About EGAS Office app**



**EGAS** Office provides visualized reports on all business operations at fuel stations for owners and managers.





- Actual inventory in underground tanks
- Fuel dispensers operation
- Fuel receiving & invertory
- Volume & revenue
- Cash flow & credit





Monitor performance of your fuel station network anytime, anywhere, right in your smartphone!

## **PIACOM**

# **EGAS Office app screens**









Your fuel stations right in your hand!

# 5.2. My EGAS app

## **Ordering & point earning**

For fuel consumers



# **About My EGAS app**



My EGAS i