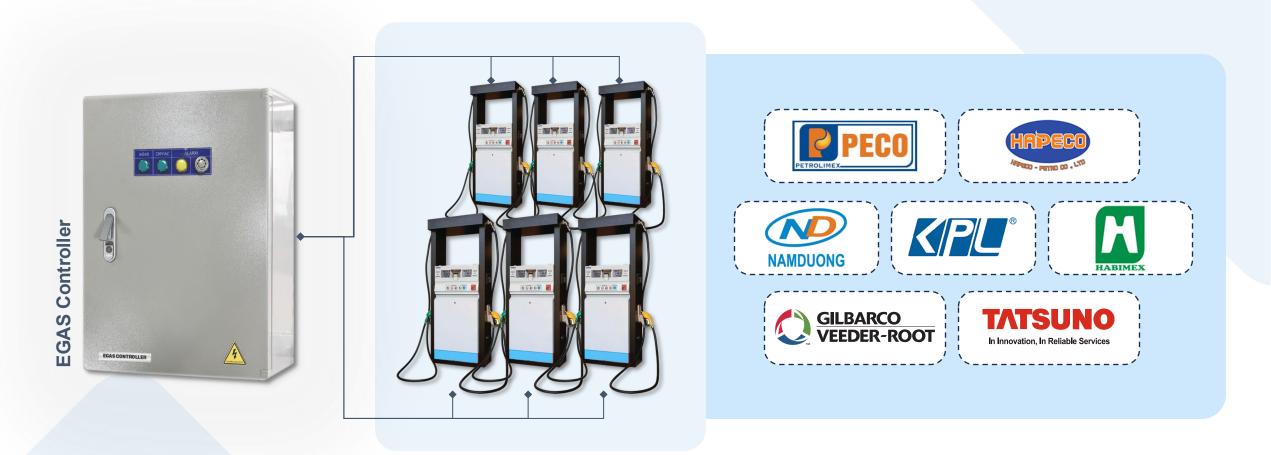

# **Automatic Fuel Integration**

Integrated with a variety of fuel dispenser brands