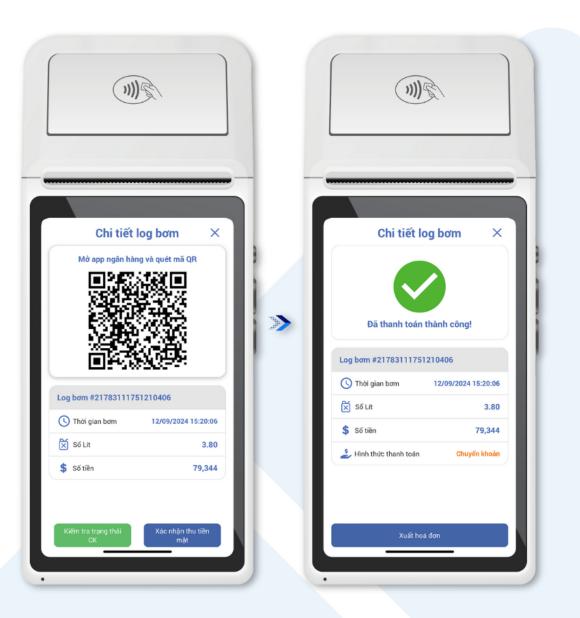

# **EGAS Station là gì?**

EGAS Station là ứng dụng phục vụ công tác bán hàng dành cho nhân viên trạm xăng.

- Thanh toán QR code động
  - Tạo mã QR động gắn với từng lần bán trên cột bơm.
  - Khách hàng chuyển khoản không cần nhập số tiền, tránh nhầm lẫn sai sót.

- Xuất hoá đơn theo lần bán
  - Xuất hoá đơn tại chỗ, ngay sau khi thanh toán, chỉ với 10s thao tác.
  - Áp dụng với tất cả cáchình thức thanh toán.

Thanh toán và mua hàng nhanh gọn
Thuận tiện cho cả người mua và người bán