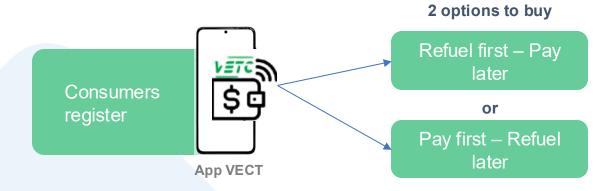

# **About My EGAS app**

My EGAS is a smart purchasing app for contract customers and individual customers of fuel stations.

With My EGAS, customers can effortlessly place orders, refuel at stations and get e-invoices, all in just a few taps.

- For Contract owners
  Of contract customers
- ✓ Proactively manage fuel credit contracts
- ✓ Monitor fuel purchasing activities of driver team
- √ Flexibly choose suppliers

- For **Drivers**Of contract customers
- ✓ Cashless purchase on credit
- ✓ Place orders in advance to reduce waiting time
- √ Fuel up quickly and receive e-invoices instantly

- For Individual customers
- ✓ Earn point on purchase
- ✓ Redeem rewards on accumulating points
- √ Easily track purchase history