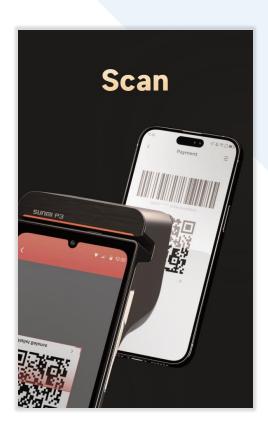

# **EGAS Station là gì?**

EGAS Station là ứng dụng phục vụ công tác bán hàng dành cho nhân viên trạm xăng.

- Thanh toán QR code động
  - Tạo mã QR động gắn với từng lần bán trên cột bơm.
  - Khách hàng chuyển khoản không cần nhập số tiền, tránh nhầm lẫn sai sót.

# Drivers place orders & fuel up

- ➤ Place orders based on the approval
- > At station, scan QR code to fill up
- ➤ Issue e-invoice