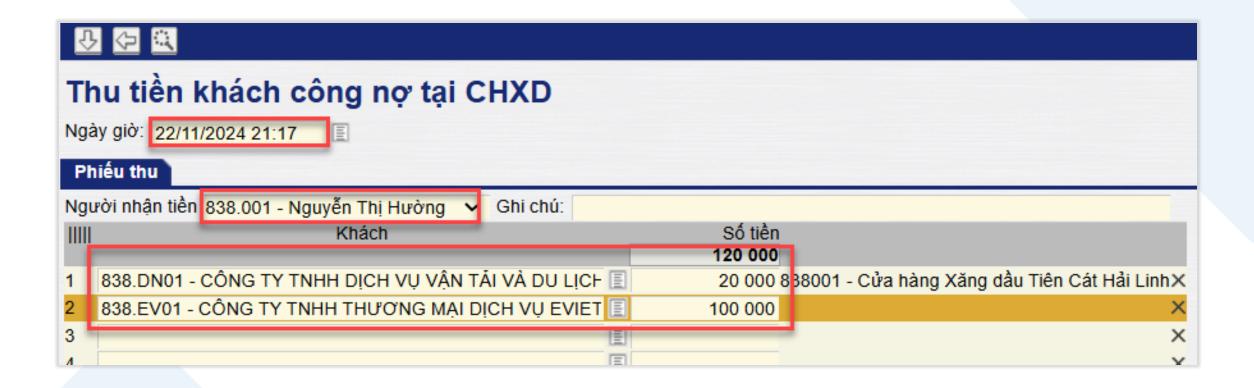

### E-Invoice

- Invoice issuance
- Tracking

# E-Invoice issuance per transaction