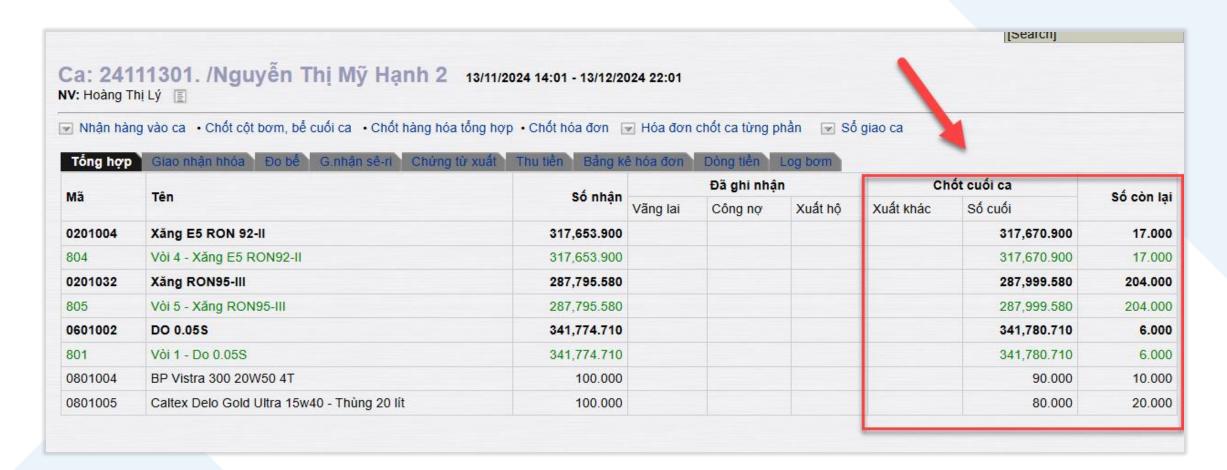

# **Automatic Fuel Integration**

Visually monitoring selling activities at fuel pump via SCADA screen

- Real-time record data on fuel type, amount, revenue,... after each filling session.
- Fast shift handover, in just 10 second.
- Adjust price and remotely apply new price to each fuel pump with just one click.
- Automatically issue e-invoices after each transaction