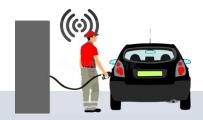

# **Automatic payment with RFID**

# Radio-Frequency Identification

technology that uses radio waves to identify and track tags attached to objects.

### Consumers:

Vehicles equipped with an e-tag contain identification info: license plate, fuel type, payment details, etc.

### **Fuel stations:**

An RFID reader is installed at the fuel dispenser area to identify the vehicle, fuel type, and payment method.

## EGAS system:

- Receives information about the vehicle, fuel pump, and payment method.
- Reconciles purchase, payment, receipt, invoice,..

With RFID technology,
paying for fuel is faster and
more convenient than ever!