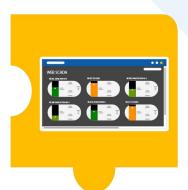

# **Automatic Fuel Integration**

Visually monitoring selling activities at fuel pump via SCADA screen

- Real-time record data on fuel type, amount, revenue,... after each filling session.
- Fast shift handover, in just 10 second.
- Adjust price and remotely apply new price to each fuel pump with just one click.
- Automatically issue e-invoices after each transaction

# **Automatic Fuel Integration**

Integrated with a variety of fuel dispenser brands