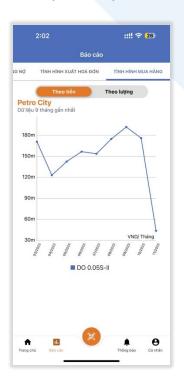

# **About EGAS Office app**

**EGAS** Office provides visualized reports on all business operations at fuel stations for owners and managers.

- Actual inventory in underground tanks
- Fuel dispensers operation
- Fuel receiving & invertory
- Volume & revenue
- Cash flow & credit

Monitor performance of your fuel station network anytime, anywhere, right in your smartphone!

# **EGAS Office app screens**

Your fuel stations right in your hand!