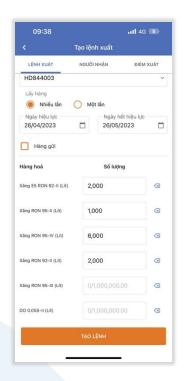

My EGAS is a smart purchasing app for contract customers and individual customers of fuel stations.

With My EGAS, customers can effortlessly place orders, refuel at stations and get e-invoices, all in just a few taps.

- For Contract owners
  Of contract customers
- ✓ Proactively manage fuel credit contracts
- ✓ Monitor fuel purchasing activities of driver team
- √ Flexibly choose suppliers

- For **Drivers**Of contract customers
- ✓ Cashless purchase on credit
- ✓ Place orders in advance to reduce waiting time
- √ Fuel up quickly and receive e-invoices instantly

- For Individual customers
- ✓ Earn point on purchase
- ✓ Redeem rewards on accumulating points
- √ Easily track purchase history



# My EGAS - Contract customers App screens

# Contract owner Approve drivers to creat order



- Create an approval to order for drivers
- ➤ Track drivers order and fill-up status

# Drivers place orders & fuel up



- ➤ Place orders based on the approval
- > At station, scan QR code to fill up
- ➤ Issue e-invoice

# Orders management Credit, order, invoice



- ➤ Credit report
- > Invoice report
- ➤ Order tracking
- ➤ History



# My EGAS - Individual customers App screens

## **Point earning**



## E-invoice issuing



## **Purchase history tracking**



# Why EGAS?



Comprehensive and powerful technology for Fuel stations



Connected ecosystem for Oil & gas Business, including Terminal Automation and ERP



Developed from

+35 years experience in Fuel retail



Trusted by

+5000 fuel stations



# **Our happy clients**









































## **Contact us