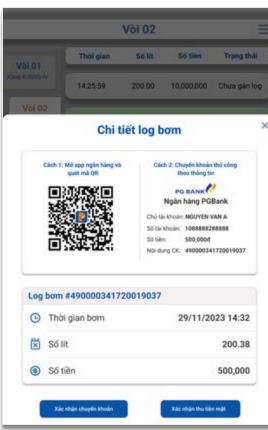

# **EGAS Station là gì?**

EGAS Station là ứng dụng phục vụ công tác bán hàng dành cho nhân viên trạm xăng.

- Thanh toán QR code động
  - Tạo mã QR động gắn với từng lần bán trên cột bơm.
  - Khách hàng chuyển khoản không cần nhập số tiền, tránh nhầm lẫn sai sót.

- Xuất hoá đơn theo lần bán
  - Xuất hoá đơn tại chỗ, ngay sau khi thanh toán, chỉ với 10s thao tác.
  - Áp dụng với tất cả cáchình thức thanh toán.

Thanh toán và mua hàng nhanh gọn
Thuận tiện cho cả người mua và người bán