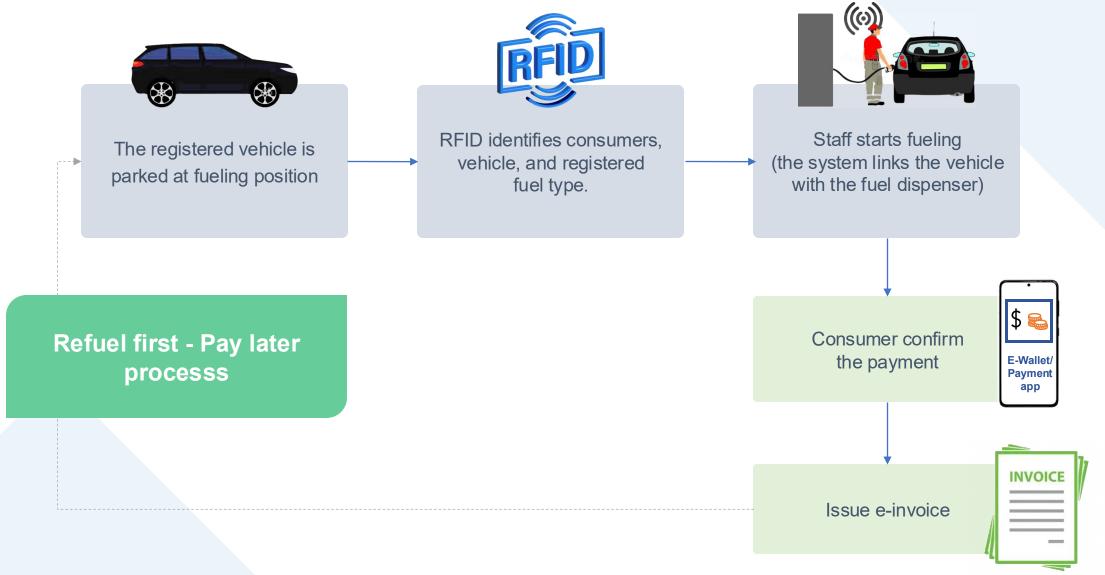

on** 

# Thiết bị POS Sunmi P3











4.2. Automatic payment with RFID

# **Automatic payment with RFID**



# Radio-Frequency Identification

technology that uses radio waves to identify and track tags attached to objects.



# **Automatic payment with RFID**



### Consumers:

Vehicles equipped with an e-tag contain identification info: license plate, fuel type, payment details, etc.



### **Fuel stations:**

An RFID reader is installed at the fuel dispenser area to identify the vehicle, fuel type, and payment method.



## EGAS system:

- Receives information about the vehicle, fuel pump, and payment method.
- Reconciles purchase, payment, receipt, invoice,..





With RFID technology,
paying for fuel is faster and
more convenient than ever!

# Payment process using RFID solution



# Payment process using RFID solution



# 5 Mobile Apps









For business owners and station managers For contract customers

## **PIACOM**

# 5.1. EGAS Office app

## **Business intelligence App**

For business owners and station managers



# **About EGAS Office app**



**EGAS** Office provides visualized reports on all business operations at fuel stations for owners and managers.





- Actual inventory in underground tanks
- Fuel dispensers operation
- Fuel receiving & invertory
- Volume & revenue
- Cash flow & credit





Monitor performance of your fuel station network anytime, anywhere, right in your smartphone!

## **PIACOM**

# **EGAS Office app screens**









Your fuel stations right in your hand!

# 5.2. My EGAS app

## **Ordering & point earning**

For fuel consumer