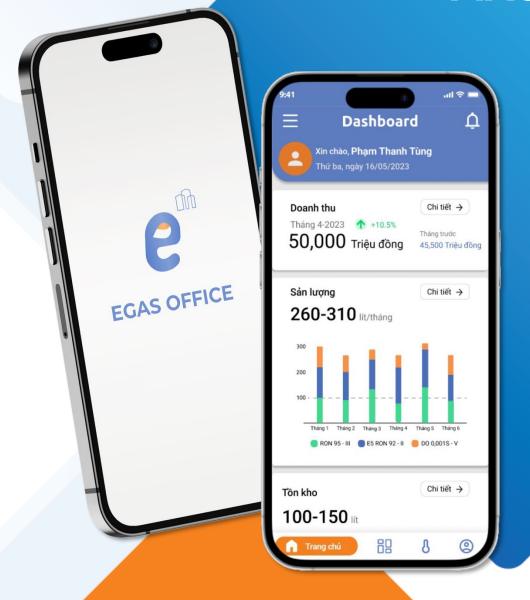

# **About EGAS Office app**

**EGAS** Office provides visualized reports on all business operations at fuel stations for owners and managers.

- Actual inventory in underground tanks
- Fuel dispensers operation
- Fuel receiving & invertory
- Volume & revenue
- Cash flow & credit

Monitor performance of your fuel station network anytime, anywhere, right in your smartphone!

# **EGAS Office app screens**

Your fuel stations right in your hand!