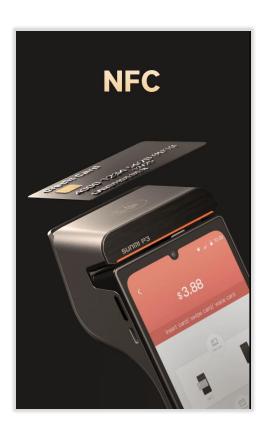

RFID payment

4.1. Dynamic QR Code Payment

**EGAS** system

transaction data

records the

INVOICE

# **EGAS Station là gì?**

EGAS Station là ứng dụng phục vụ công tác bán hàng dành cho nhân viên trạm xăng.

- Thanh toán QR code động
  - Tạo mã QR động gắn với từng lần bán trên cột bơm.
  - Khách hàng chuyển khoản không cần nhập số tiền, tránh nhầm lẫn sai sót.