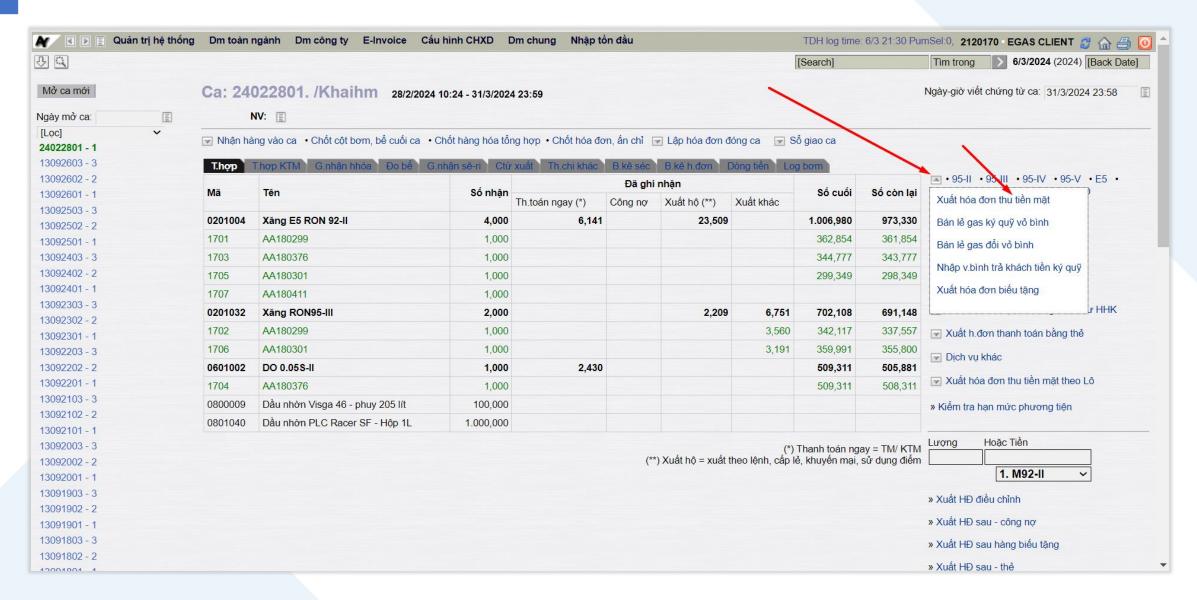

# **Automatic Fuel Integration**

Visually monitoring selling activities at fuel pump via SCADA screen

- Real-time record data on fuel type, amount, revenue,... after each filling session.
- Fast shift handover, in just 10 second.
- Adjust price and remotely apply new price to each fuel pump with just one click.
- Automatically issue e-invoices after each transaction

# E-Invoice issuance per transaction