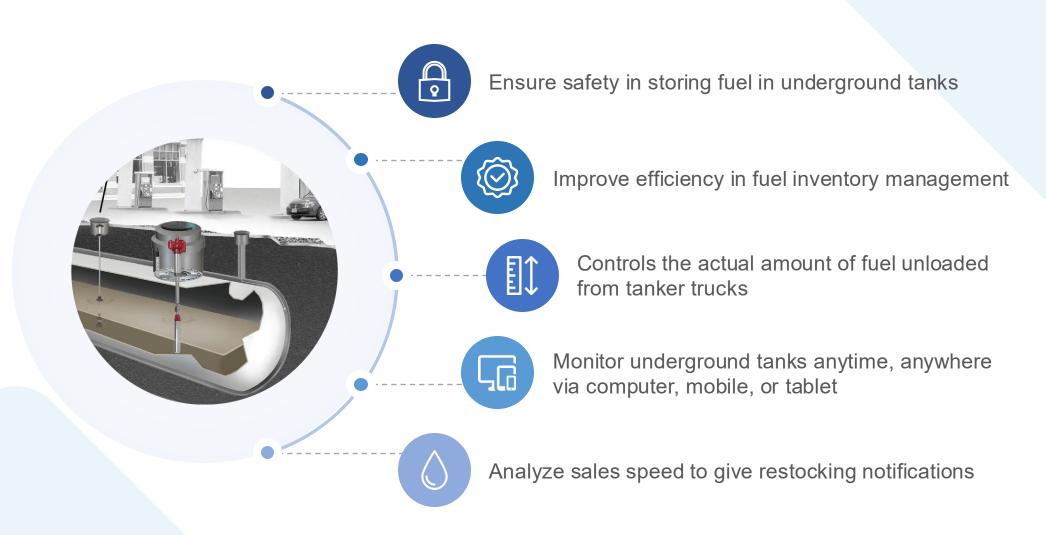

# **Automatic Tank Gauging system**

Visually monitoring underground tanks via SCADA screen

# **Benefits of Automatic Tank Gauging system**