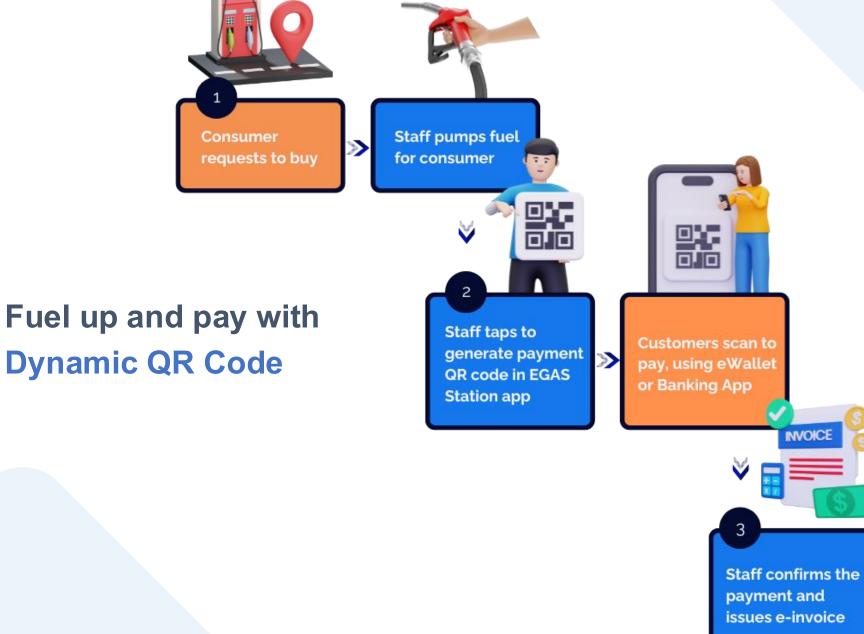

### For fuel businesses:

- ✓ Enhance customer experience and satisfaction
- ✓ Minimize fraud and revenue loss
- ✓ Improve accuracy in revenue accounting

PIACOM offers three popular payment methods:

Dynamic QR payment

RFID payment

4.1. Dynamic QR Code Payment

**EGAS** system

transaction data

records the

INVOICE

# **EGAS Station là gì?**

EGAS Station là ứng dụng phục vụ công tác bán hàng dành cho nhân viên trạm xăng.

- Thanh toán QR code động
  - Tạo mã QR động gắn với từng lần bán trên cột bơm.
  - Khách hàng chuyển khoản không cần nhập số tiền, tránh nhầm lẫn sai sót.

- Xuất hoá đơn theo lần bán
  - Xuất hoá đơn tại chỗ, ngay sau khi thanh toán, chỉ với 10s thao tác.
  - Áp dụng với tất cả cáchình thức thanh toán.

Thanh toán và mua hàng nhanh gọn
Thuận tiện cho cả người mua và người bán