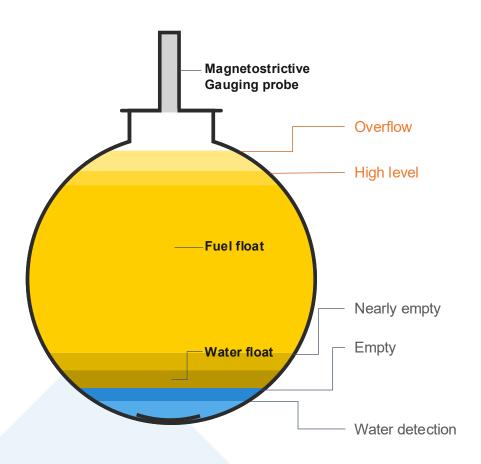

### **MEASURE**

- Fuel level (±0,762mm)
- Water level (±0,762mm)
- Temperature (±0,2°C)
- Density (optional)

### **CACULATE**

- Fuel volume (liters, liters 15)
- Water volume
- Barem of fuel tank

### **WARN**

- Overflow
- Water mix
- Empty