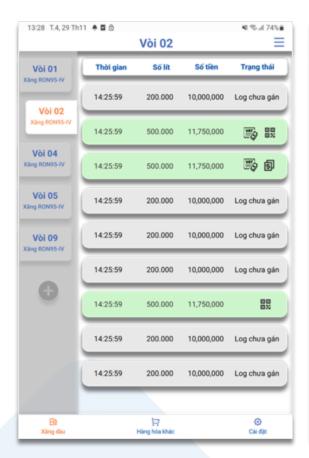

OM offers three popular payment methods:





Dynamic QR payment



RFID payment



4.1. Dynamic QR Code Payment

**EGAS** system

transaction data

records the



INVOICE

# **EGAS Station**

Ứng dụng Thanh toánvà Xuất hoá đơn điện tử

Dành cho Nhân viên trạm xăng



# **EGAS Station là gì?**



EGAS Station là ứng dụng phục vụ công tác bán hàng dành cho nhân viên trạm xăng.

- Thanh toán QR code động
  - Tạo mã QR động gắn với từng lần bán trên cột bơm.
  - Khách hàng chuyển khoản không cần nhập số tiền, tránh nhầm lẫn sai sót.

- Xuất hoá đơn theo lần bán
  - Xuất hoá đơn tại chỗ, ngay sau khi thanh toán, chỉ với 10s thao tác.
  - Áp dụng với tất cả cáchình thức thanh toán.





Thanh toán và mua hàng nhanh gọn
Thuận tiện cho cả người mua và người bán



# **EGAS** Station app screens









## Sunmi P3 POS terminal







### Certificato di esame UE del tipo EU-type examination certificate n. ECM 24 ATEX-B QD40



Rilasciato ai sensi della direttiva 2014/34/UE – Allegato III - Modulo B

Issued according to 2014/34/EU Directive - Annex III - Module B

Richiedente

Shanghai Sunmi Technology Co.,Ltd.

Company Name

Room 505, No.388 Song Hu Road, Yang Pu District, Shanghai, China Indirizzo

Fabbricante Shanghai Sunmi Technology Co.,Ltd.

Manufacture Room 505, No.388 Song Hu Road, Yang Pu District, Shanghai, China

Smart POS Terminal Apparecchiatura

T6F10 Modello(i)

Questa apparecchiatura o sistema di protezione e le sue eventuali This equipment or protective system and any acceptable variation varianti accettate sono descritte nel presente Certificato e thereto are desc