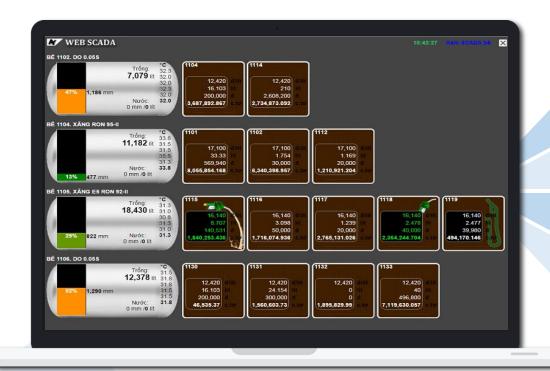

# **Automatic Fuel Integration**

Visually monitoring selling activities at fuel pump via SCADA screen

- Real-time record data on fuel type, amount, revenue,... after each filling session.
- Fast shift handover, in just 10 second.
- Adjust price and remotely apply new price to each fuel pump with just one click.
- Automatically issue e-invoices after each transaction