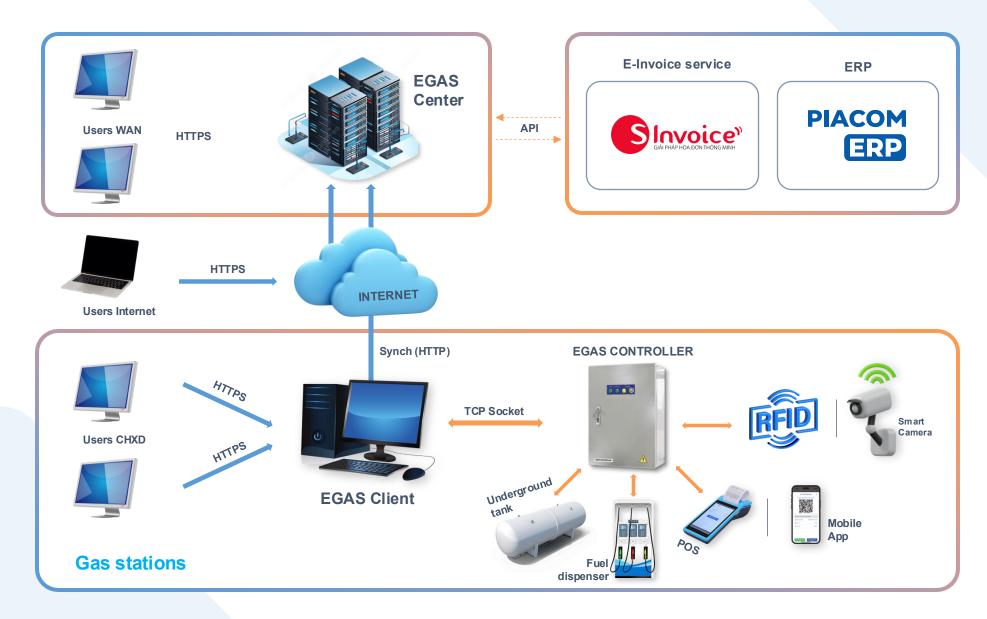

# **EGAS**

Digital Solutions for Gas Stations



# Difficulties in operating a gas station



# EGAS Smart solutions for Fuel station



**SALES MANAGEMENT** 



Sales management software

Automatic Tank Gauging Automatic Fuel pump Integration



**PAYMENT & INVOICE** 



Dynamic QR Code Payment

RFID/Camera Al Payment

E-invoice issuance



**MOBILE APPLICATIONS** 



Retail management

My EGAS
Ordering and
point earning

**EGAS Station**Payment and Einvoice issuance

## **EGAS** technical model





## **EGAS Software Functions**

## **PIACOM**

# Unloading management

- Orders
- Amount
- Fuel loss



# Sales management

- Ca bán hàng
- Quy trình bán hàng
- Hình thức bán hàng



## **Inventory**

- Lượng tồn
- Hao hut
- Hàng gửi
- Nhập-xuất khác



## Money management

- Cash
- Transfer
- Cashflow



### **Contract customer**

- Customer
- Credit



# Cash - goods balance



### E-Invoice

- Invoice issuance
- Tracking



## **Books**

- Shift book
- Cash book
- Inventory card
- Ledger



## Report

- Sales, Inventory report
- Receivable report
- Tax report
- ٠..















# **Automatic Fuel Integration**



Visually monitoring selling activities at fuel pump via SCADA screen

- Real-time record data on fuel type, amount, revenue,... after each filling session.
- Fast shift h