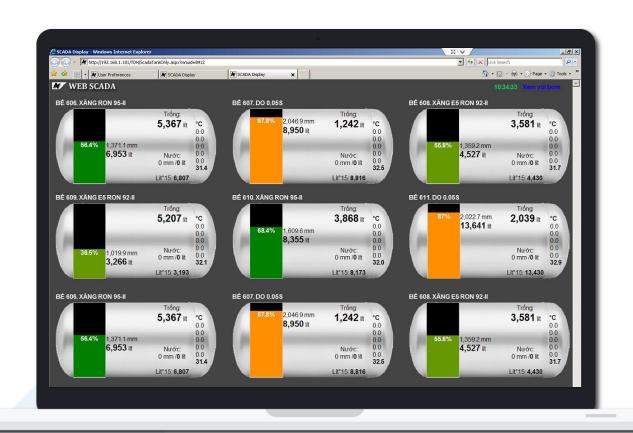

# **Automatic Tank Gauging system**

Visually monitoring underground tanks via SCADA screen

### **MEASURE**

- Fuel level (±0,762mm)
- Water level (±0,762mm)
- Temperature (±0,2°C)
- Density (optional)

### **CACULATE**

- Fuel volume (liters, liters 15)
- Water volume
- Barem of fuel tank

### **WARN**

- Overflow
- Water mix
- Empty